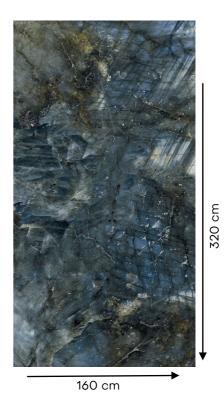

#### 397200100033

This is a stunning porcelain slab that is perfect for adding a touch of luxury and elegance to any home. This slab features a unique and eye-catching pattern that is inspired by the natural beauty of marble. The polished finish gives the slab a luxurious look and feel, while also making it easy to clean and maintain.

# Specification

Item code : 397200100033 **Brand** : Casa Milano Model : Emoton Wonder

Product type : Slab Finish : Polished

Material : Glazed Porcelain

Class : B1A

Edges : Rectified Water absorption : < 0.05 % Effect : Marble effect : 160X320 CM Size