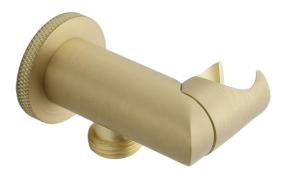

## Casa Milano

Spain Shower Set Wall Bracket with Outlet Matte Gold

## 390100104695

The Spain Collection Shower Set Wall Bracket With Outlet in Chrome offers a perfect blend of functionality and aesthetic appeal for your bathroom. This thoughtfully designed shower set combines modern styling with practical features to create an exceptional bathing experience.

## SPECIFICATIONS

| Color          | : Available in Chrome, Matte Gold, Matte Black, Bronze |
|----------------|--------------------------------------------------------|
| Operation Type | : Manual                                               |
| Material       | : Brass                                                |
| Height (mm)    | : 42                                                   |
| Depth (mm)     | : 88                                                   |
| Shape          | : Round                                                |
|                |                                                        |