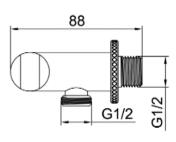

## SPECIFICATIONS

| Color          | : Available in Chrome, Matte Gold, Matte Black, Bronze |
|----------------|--------------------------------------------------------|
| Operation Type | : Manual                                               |
| Material       | : Brass                                                |
| Height (mm)    | : 42                                                   |
| Depth (mm)     | : 88                                                   |
| Shape          | : Round                                                |
|                |                                                        |