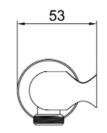

## SPECIFICATIONS

| Color          | : Available in Chrome, Matte Gold, Matte Black, Bronze |
|----------------|--------------------------------------------------------|
| Operation Type | : Manual                                               |
| Material       | : Brass                                                |
| Height (mm)    | : 42                                                   |
| Depth (mm)     | : 88                                                   |
| Shape          | : Round                                                |
|                |                                                        |