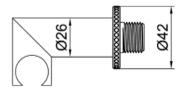

## SPECIFICATIONS

| Color          | : Available in Chrome, Matte Gold, Matte Black, Bronze |
|----------------|--------------------------------------------------------|
| Operation Type | : Manual                                               |
| Material       | : Brass                                                |
| Height (mm)    | : 42                                                   |
| Depth (mm)     | : 88                                                   |
| Shape          | : Round                                                |
|                |                                                        |