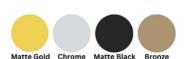

### **SPECIFICATIONS**

Colour : Available in Chrome, Matte Gold, Matte Black, Bronze

Operation Type : Manual

Material : Brass

Height (mm) : 42

Depth (mm) : 88

Shape : Round

......