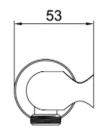

### **DRAWING**

### **SPECIFICATIONS**

Colour : Available in Chrome, Matte Gold, Matte Black, Bronze

Operation Type : Manual

Material : Brass

Height (mm) : 42

Depth (mm) : 88

Shape : Round

......