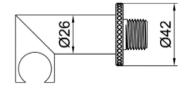

### **SPECIFICATIONS**

Colour : Available in Chrome, Matte Gold, Matte Black, Bronze

Operation Type : Manual

Material : Brass

Height (mm) : 42

Depth (mm) : 88

Shape : Round

......

### **DRAWING**