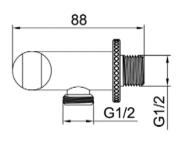

### **DRAWING**

### **SPECIFICATIONS**

Colour : Available in Chrome, Matte Gold, Matte Black, Bronze

Operation Type : Manual

Material : Brass

Height (mm) : 42

Depth (mm) : 88

Shape : Round

......