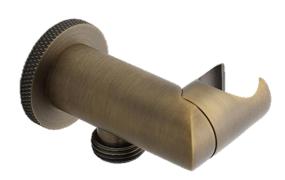

### Casa Milano

Spain Shower Set Wall Bracket with Outlet Bronze

### 390100104691

The Spain Collection Shower Set Wall Bracket with outlet offers a perfect blend of functionality and aesthetic appeal for your bathroom. This thoughtfully designed shower set combines modern styling with practical features to create an exceptional bathing experience.

### **SPECIFICATIONS**

Colour : Available in Chrome, Matte Gold, Matte Black, Bronze

Operation Type : Manual

Material : Brass

Height (mm) : 42

Depth (mm) : 88

Shape : Round

......