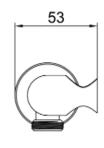

### **SPECIFICATIONS**

Colour : Available in Chrome, Matte Gold, Matte Black, Bronze

Operation Type : Manual Material : Brass Height (mm) : 42 Depth (mm) : 88 Shape : Round

**DRAWING** 