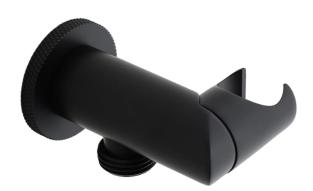

#### Casa Milano

Spain Shower Set Wall Bracket with Outlet Matte Black

#### 390100104687

The Spain Collection Shower Set Wall Bracket with outlet offers a perfect blend of functionality and aesthetic appeal for your bathroom. This thoughtfully designed shower set combines modern styling with practical features to create an exceptional bathing experience.

### **SPECIFICATIONS**

Colour : Available in Chrome, Matte Gold, Matte Black, Bronze

Operation Type : Manual Material : Brass Height (mm) : 42 Depth (mm) : 88 Shape : Round

**DRAWING** 