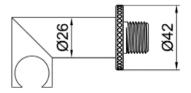

### **SPECIFICATIONS**

Colour : Available in Chrome, Matte Gold, Matte Black, Bronze

Operation Type : Manual Material : Brass Height (mm) : 42 Depth (mm) : 88 Shape : Round

**DRAWING** 