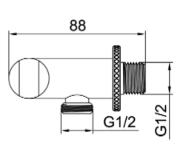

### **SPECIFICATIONS**

Colour : Available in Chrome, Matte Gold, Matte Black, Bronze

Operation Type : Manual Material : Brass Height (mm) : 42 Depth (mm) : 88 Shape : Round

**DRAWING** 