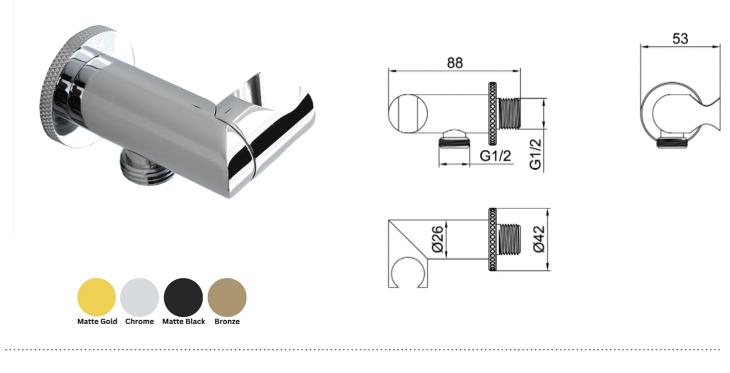

## 390100104683

The Spain Collection Shower Set Wall Bracket with outlet offers a perfect blend of functionality and aesthetic appeal for your bathroom. This thoughtfully designed shower set combines modern styling with practical features to create an exceptional bathing experience.

#### SPECIFICATIONS

| Colour         | : Available in Chrome, Matte Gold, Matte Black, Bronze |
|----------------|--------------------------------------------------------|
| Operation Type | : Manual                                               |
| Material       | : Brass                                                |
| Height (mm)    | : 42                                                   |
| Depth (mm)     | : 88                                                   |
| Shape          | : Round                                                |
|                |                                                        |