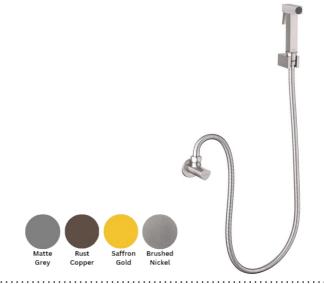

# SPECIFICATIONS

Colour : Available in Matte grey , Rust copper , Saffron gold , Brushed nickel . Material : Solid Brass Mounting : wall mounted Operating type : Manual Shape (mm) : Square Dimension : All dimensions are in MM , as per the image below .