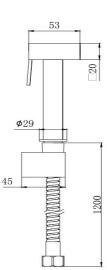

# SPECIFICATIONS

Colour : Available in Matte grey , Rust copper , Saffron gold , Brushed nickel . Material : Solid Brass Mounting : wall mounted Operating type : Manual Shape (mm) : Square Dimension : All dimensions are in MM , as per the image below .