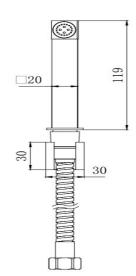

# SPECIFICATIONS

Colour : Available in Matte grey , Rust copper , Saffron gold , Brushed nickel . Material : Solid Brass Mounting : wall mounted Operating type : Manual Shape (mm) : Square Dimension : All dimensions are in MM , as per the image below .