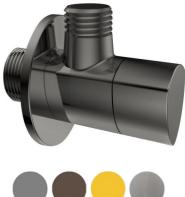

## Casa Milano

Sapphire angle valve - Matte grey .

### 390100111192

The angle valve with a Matte grey finish, mounted on a wall, is used to control the flow of water to a plumbing fixture. The color and style give it a modern and elegant appearance.