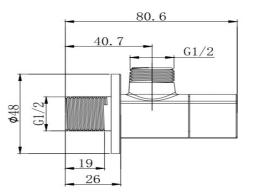

# SPECIFICATIONS

Colour : Available in Matte grey , Rust copper , Saffron gold , Brushed nickel . Material : Solid Brass Mounting : wall mounted Operating type : Manual Shape (mm) : Square

Dimension : All dimensions are in MM , as per the image below .

### DRAWING