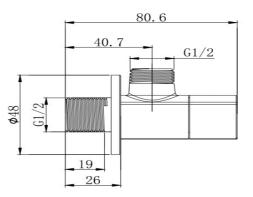

## SPECIFICATIONS

Colour : Available in Matte grey , Rust copper , Saffron gold , Brushed nickel . Material : Solid Brass Mounting : wall mounted Operating type : Manual Shape (mm) : Square Dimension : All dimensions are in MM , as per the image below .

#### DRAWING