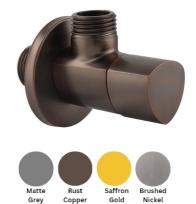

#### 390100111190

The angle valve with a Rust copper finish, mounted on a wall, is used to control the flow of water to a plumbing fixture. The color and style give it a modern and elegant appearance.

## SPECIFICATIONS

Colour : Available in Matte grey , Rust copper , Saffron gold , Brushed nickel . Material : Solid Brass Mounting : wall mounted Operating type : Manual Shape (mm) : Square Dimension : All dimensions are in MM , as per the image below .