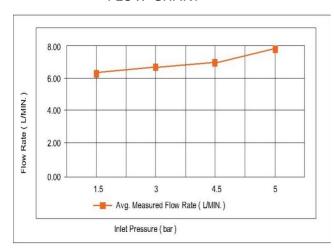

#### FLOW CHART

### **SPECIFICATIONS**

Colour: Available in Matte grey, Rust copper, Saffron gold,

Brushed nickel.

Material: Solid Brass Mounting: wall mounted Operating type: Manual

Hand Shower Flow rate (Liter): 5.15 Head shower Flow rate (Liter): 7.16