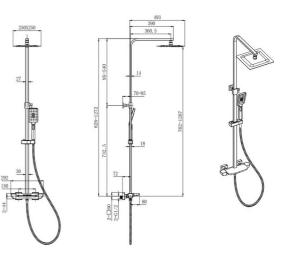

# **DRAWING**

Shape (mm): Square

Dimension : All dimensions are in mm , as per the image below .

Water efficiency rate : \*\*\*\*