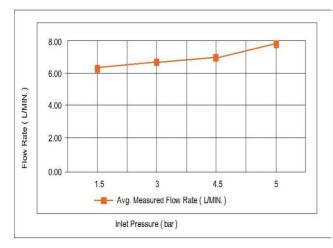

## FLOW CHART

#### **SPECIFICATIONS** Colour : Available in Matte grey , Rust copper , Saffron gold , Brushed nickel. Material : Solid Brass Mounting : wall mounted Operating type : Manual Hand Shower Flow rate (Liter): 5.15 Head shower Flow rate (Liter) : 7.16 Shape (mm) : Square Dimension : All dimensions are in mm , as per the image below . Water efficiency rate : $\star \star \star \star \star$ Matte Rust Saffron Brushed Grey Copper Gold Nickel