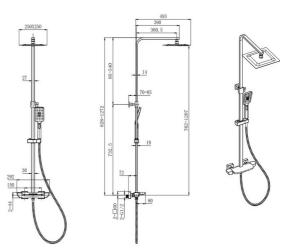

# DRAWING

#### **SPECIFICATIONS** Colour : Available in Matte grey , Rust copper , Saffron gold , Brushed nickel. Material : Solid Brass Mounting : wall mounted Operating type : Manual Hand Shower Flow rate (Liter): 5.15 Head shower Flow rate (Liter) : 7.16 Shape (mm) : Square Dimension : All dimensions are in mm , as per the image below . Water efficiency rate : $\star \star \star \star \star$ Matte Rust Saffron Brushed Grey Copper Gold Nickel