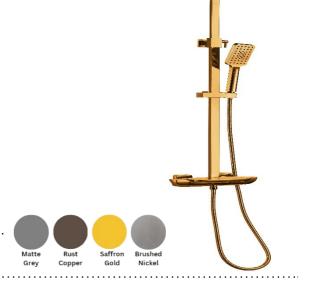

### Casa Milano

Sapphire rain shower column mixer set Saffron gold .

#### 390100111185

The Safrron gold rain shower column mixer features a square rain shower head, a handheld unit, an adjustable slide bar, and a sleek control panel. The color and style give it a modern and elegant appearance.

### **SPECIFICATIONS**

Colour: Available in Matte grey, Rust copper, Saffron gold,

Brushed nickel.

Material : Solid Brass Mounting : wall mounted Operating type : Manual

Hand Shower Flow rate (Liter ): 5.15 Head shower Flow rate (Liter ): 7.16