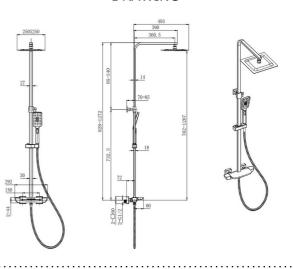

## **DRAWING**

Shape (mm): Square

Dimension : All dimensions are in mm , as per the image below .

Water efficiency rate : \*\*\*\*