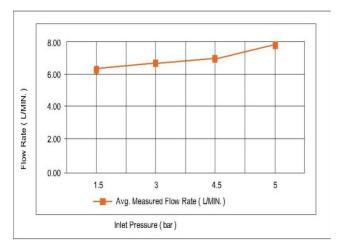

# FLOW CHART

### **SPECIFICATIONS**

Colour: Available in Matte grey, Rust copper, Saffron gold,

Brushed nickel.

Material : Solid Brass Mounting : wall mounted Operating type : Manual

Hand Shower Flow rate (Liter ): 5.15 Head shower Flow rate (Liter ): 7.16