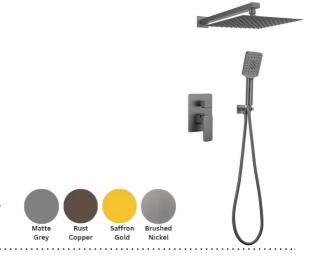

### Casa Milano

Sapphire two way concealed shower mixer complete set Matte grey .

#### 390100111180

The two way concealed shower mixer with a Matte grey finish, featuring a wall-mounted mixer with a diverter . It's designed for a luxurious and versatile bathing experience. The color and style give it a modern and elegant appearance.

# **SPECIFICATIONS**

Colour: Available in Matte grey, Rust copper, Saffron gold,

Brushed nickel.

Material: Solid Brass Mounting: wall mounted Operating type: Manual

Hand Shower Flow rate (Liter): 6.28 Head shower Flow rate (Liter): 7.03