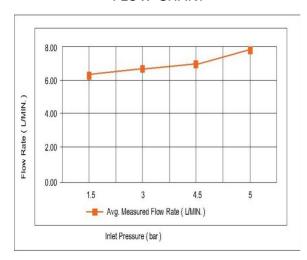

# **SPECIFICATIONS**

Colour: Available in Matte grey, Rust copper, Saffron gold,

Brushed nickel.

Material: Solid Brass Mounting: wall mounted Operating type: Manual

Hand Shower Flow rate (Liter): 6.28 Head shower Flow rate (Liter): 7.03

### FLOW CHART