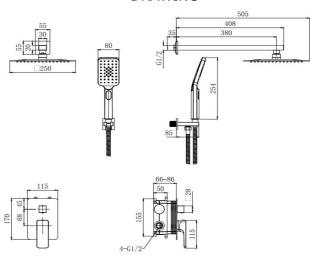

Shape (mm): Square

 $\label{eq:dimension} \mbox{Dimension: All dimensions are in } \mbox{mm} \mbox{ , as per the image below } \mbox{.}$ 

Water efficiency rate : \*\*\*\*

# **DRAWING**