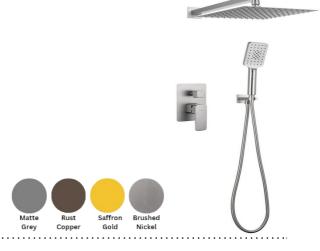

# **SPECIFICATIONS**

Colour: Available in Matte grey, Rust copper, Saffron gold,

Brushed nickel.

Material: Solid Brass Mounting: wall mounted Operating type: Manual

Hand Shower Flow rate (Liter): 6.28 Head shower Flow rate (Liter): 7.03