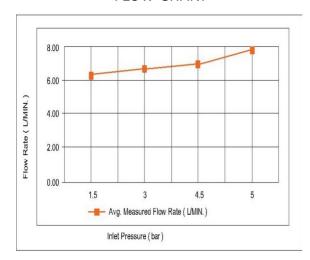

### FLOW CHART

# **SPECIFICATIONS**

Colour: Available in Matte grey, Rust copper, Saffron gold,

Brushed nickel.

Material: Solid Brass Mounting: wall mounted Operating type: Manual

Hand Shower Flow rate (Liter): 6.28 Head shower Flow rate (Liter): 7.03