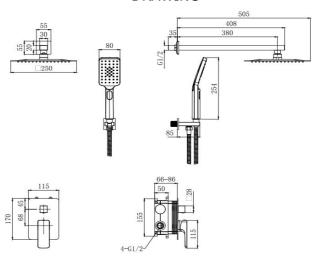

Shape (mm): Square

Dimension : All dimensions are in mm , as per the image below .

Water efficiency rate : \*\*\*\*\*

# **DRAWING**