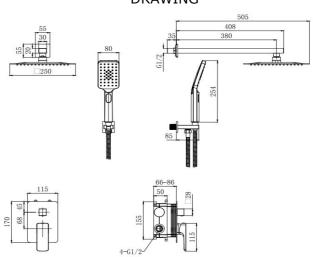

Shape (mm): Square

Dimension : All dimensions are in mm , as per the image below .

Water efficiency rate : \*\*\*\*

# **DRAWING**