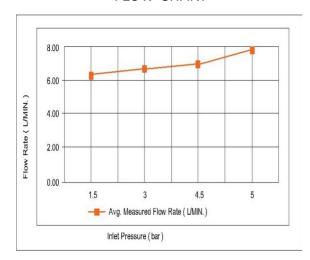

## **SPECIFICATIONS**

Colour: Available in Matte grey, Rust copper, Saffron gold,

Brushed nickel.

Material: Solid Brass Mounting: wall mounted Operating type: Manual

Hand Shower Flow rate (Liter): 6.28 Head shower Flow rate (Liter): 7.03

#### FLOW CHART