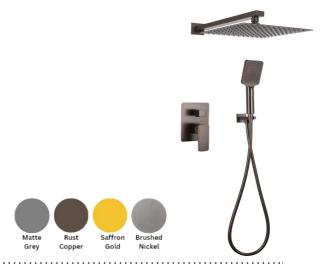

#### 390100111178

The two way concealed shower mixer with a Rust copper finish, featuring a wall-mounted mixer with a diverter . It's designed for a luxurious and versatile bathing experience. The color and style give it a modern and elegant appearance.

## **SPECIFICATIONS**

Colour: Available in Matte grey, Rust copper, Saffron gold,

Brushed nickel.

Material: Solid Brass Mounting: wall mounted Operating type: Manual

Hand Shower Flow rate (Liter): 6.28 Head shower Flow rate (Liter): 7.03