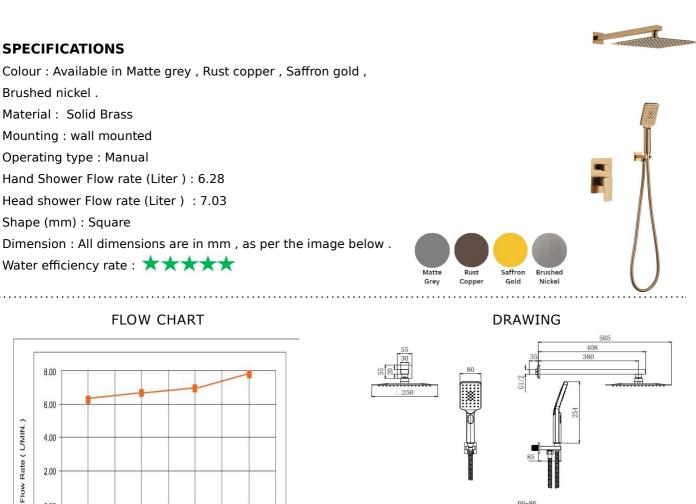

## TECHNOLOGY

2.00

0.00

1.5

3

---- Avg. Measured Flow Rate ( L/MIN. )

Inlet Pressure (bar)

4.5