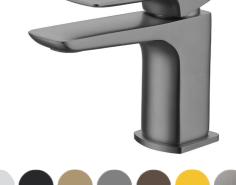

#### Casa Milano

Sapphire basin mixer with pop up waste - Matt grey.

#### 390100111164

This Matt grey basin mixer is a sleek and stylish addition to any bathroom, ensuring a seamless and lavish experience.