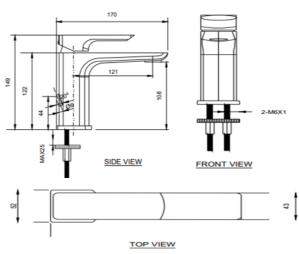

Water efficiency rate:

Dimension: All dimensions are in mm, as per the image below

### **DRAWING**