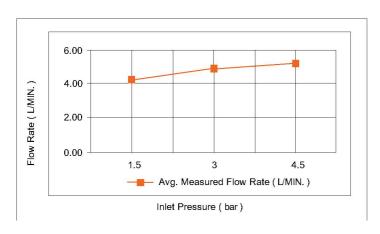

## TECHNICAL DATA SHEET

# Casa Milano

#### Casa Milano

Sapphire basin mixer with pop up waste - Matt grey.

#### 390100111164

This Matt grey basin mixer is a sleek and stylish addition to any bathroom, ensuring a seamless and lavish experience.

#### **SPECIFICATIONS**

Colour: Available in Chrome, Matte gold, Matte black, Bronze barss, Matte grey, Rust copper, Saffron gold, Brushed nickel.

Material: Solid brass Tap holes: single hole Mounting: Deck mounted Operating type: Manual Flow rate (Liter): 4.85 Shape (mm): Square

Water efficiency rate:

Dimension: All dimensions are in mm, as per the image below





#### FLOW CHART



### **DRAWING**



#### **TECHNOLOGY**







**Durable Materials** 







Follow us - casamilanouae













Email us info@casamilanoitaly.com WHATSAPP & TOLL FREE 8009394