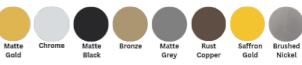

#### **SPECIFICATIONS**

Colour: Available in Chrome, Matte gold, Matte black, Bronze barss, Matte grey, Rust copper, Saffron gold, Brushed nickel.

Material: Solid brass Tap holes: single hole Mounting: Deck mounted Operating type: Manual Flow rate (Liter): 4.85 Shape (mm): Square