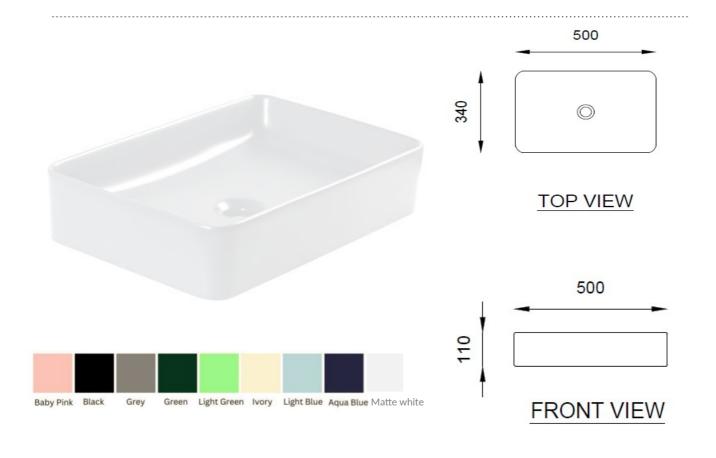

## **SPECIFICATIONS**

Color: Available in Baby Pink, Black, Grey, Green, Light Green, Ivory, Light Blue, Aqua Blue, Matte white

Material: Ceramic Type: Above counter

Dimension: All dimension are in mm, as per the drawing below.