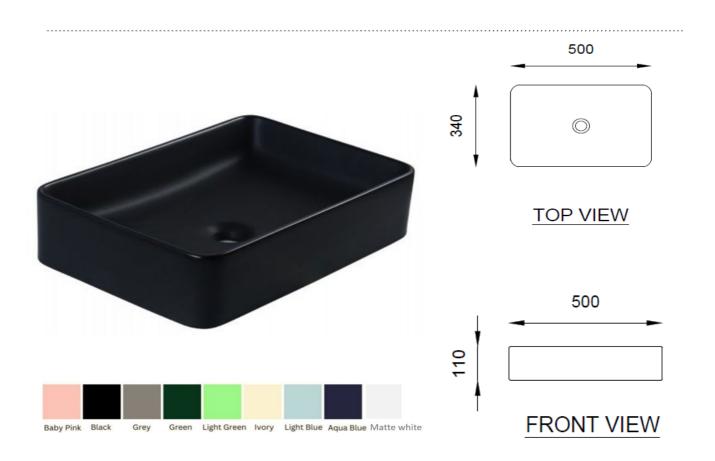

## Casa Milano

Sapphire above counter basin – Black 390100110251

This black wash basin is a stylish addition to any bathroom. The basin's above-counter installation adds a modern touch, while its high-quality construction ensures durability and longevity.

## SPECIFICATIONS

Color : Available in Baby Pink, Black, Grey, Green, Light Green, Ivory, Light Blue, Aqua Blue , Matte white . Material : Ceramic

Type: Above counter

Dimension : All dimension are in mm , as per the drawing below .