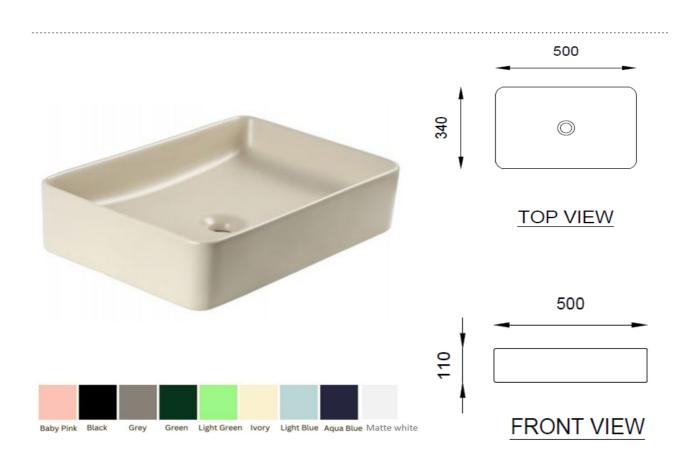

#### 390100110250

This ivory wash basin is a stylish addition to any bathroom. The basin's above-counter installation adds a modern touch, while its high-quality construction ensures durability and longevity.

## SPECIFICATIONS

Color : Available in Baby Pink, Black, Grey, Green, Light Green, Ivory, Light Blue, Aqua Blue , Matte white . Material : Ceramic

Type: Above counter

Dimension : All dimension are in mm , as per the drawing below .