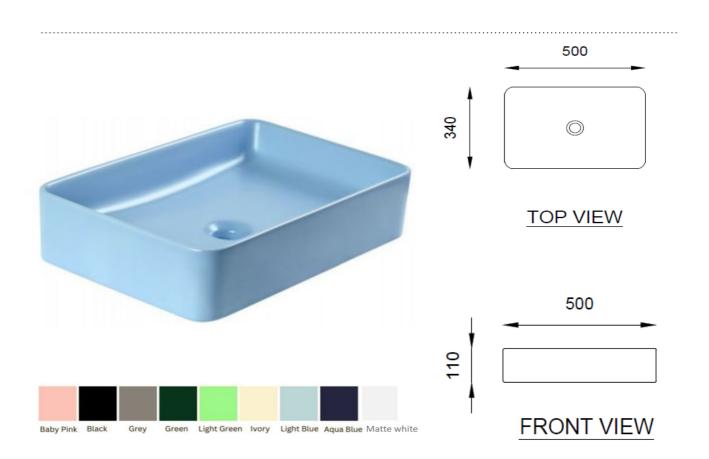

## Casa Milano

Sapphire above counter basin – Light Blue **390100110246** 

This light blue wash basin is a stylish addition to any bathroom. The basin's above-counter installation adds a modern touch, while its high-quality construction ensures durability and longevity.

## SPECIFICATIONS

Color : Available in Baby Pink, Black, Grey, Green, Light Green, Ivory, Light Blue, Aqua Blue , Matte white Material : Ceramic

Type: Above counter

Dimension : All dimension are in mm , as per the drawing below .