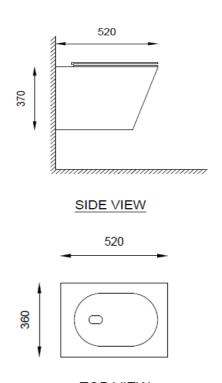

## **SPECIFICATIONS**

Color: Available in Baby Pink, Black, Grey, Green, Light Green, Ivory, Light Blue, Aqua Blue

Material : Ceramic Type: Wall hung

Dimension: All dimension are in mm, as per the drawing below.

TOP VIEW