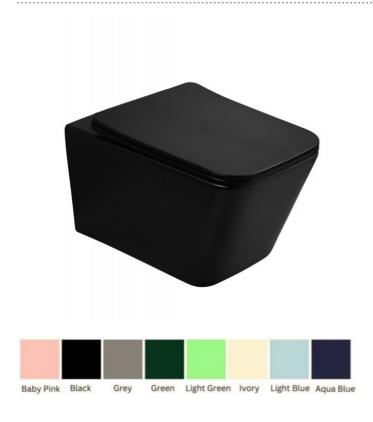

#### Casa Milano

Sapphire wall hung WC with UF seat cover - Black

### 390100110243

This stunning black WC is the perfect addition to any bathroom, creating a sleek and modern appearance. It features a user-friendly operation, ensuring effortless flushing with a gentle touch. It is also easy to install.

## **SPECIFICATIONS**

Color: Available in Baby Pink, Black, Grey, Green, Light Green, Ivory, Light Blue, Aqua Blue

Material : Ceramic Type: Wall hung

Dimension: All dimension are in mm, as per the drawing below.