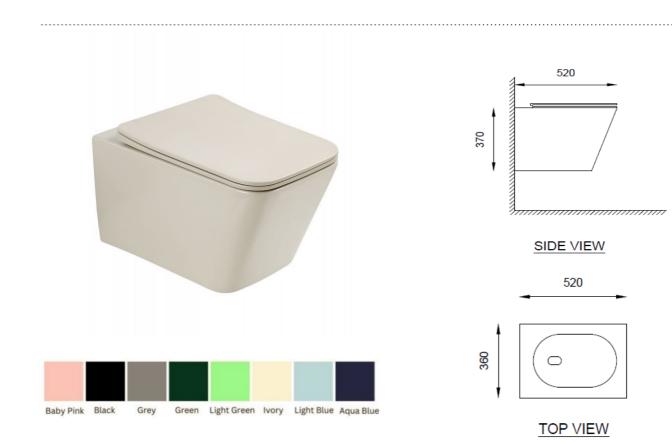

#### Casa Milano

Sapphire wall hung WC with UF seat cover - Ivory

### 390100110242

This stunning ivory WC is the perfect addition to any bathroom, creating a sleek and modern appearance. It features a user-friendly operation, ensuring effortless flushing with a gentle touch. It is also easy to install.

## **SPECIFICATIONS**

Color : Available in Baby Pink, Black, Grey, Green, Light Green, Ivory, Light Blue, Aqua Blue

- Material : Ceramic
- Type: Wall hung

Dimension : All dimension are in mm , as per the drawing below .