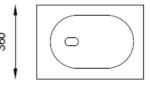

## **SPECIFICATIONS**

Color : Available in Baby Pink, Black, Grey, Green, Light Green, Ivory, Light Blue, Aqua Blue

- Material: Ceramic
- Type: Wall hung

Dimension : All dimension are in mm , as per the drawing below .

TOP VIEW

TECHNOLOGY

. . . . . . . . . . .

Leak Proof

Durable Materials

Email us – <u>info@casamilanoitaly.com</u> WHATSAPP & TOLL FREE 8009394