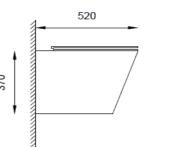

## **SPECIFICATIONS**

Color : Available in Baby Pink, Black, Grey, Green, Light Green, Ivory, Light Blue, Aqua Blue

- Material: Ceramic
- Type: Wall hung

Dimension : All dimension are in mm , as per the drawing below .