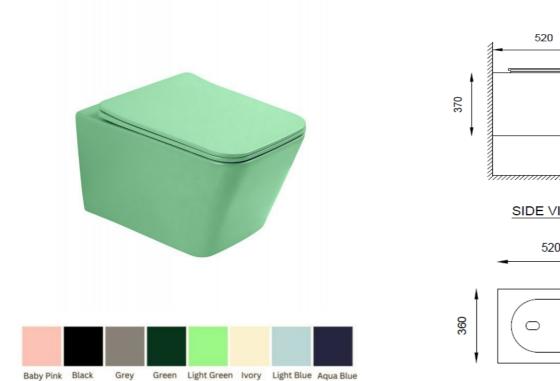

## Casa Milano

Sapphire wall hung WC with UF seat cover - Light Green

## 390100110241

This stunning light green WC is the perfect addition to any bathroom, creating a sleek and modern appearance. It features a user-friendly operation, ensuring effortless flushing with a gentle touch. It is also easy to install.

## **SPECIFICATIONS**

Color : Available in Baby Pink, Black, Grey, Green, Light Green, Ivory, Light Blue, Aqua Blue

- Material: Ceramic
- Type: Wall hung

Dimension : All dimension are in mm , as per the drawing below .