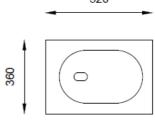

### **SPECIFICATIONS**

Color: Available in Baby Pink, Black, Grey, Green, Light Green, Ivory, Light Blue, Aqua Blue

Material : Ceramic Type: Wall hung

Dimension: All dimension are in mm, as per the drawing below.

**TOP VIEW** 