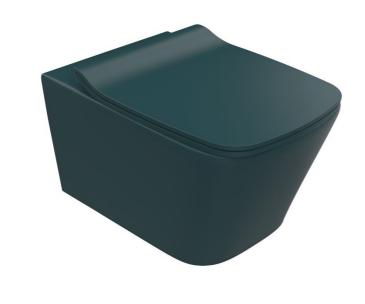

#### Casa Milano

Sapphire wall hung WC with UF seat cover -Green

### 390100110240

This stunning Green WC is the perfect addition to any bathroom, creating a sleek and modern appearance. It features a user-friendly operation, ensuring effortless flushing with a gentle touch. It is also easy to install.