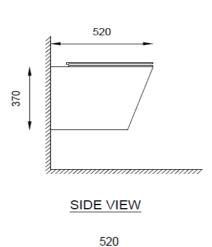

### **SPECIFICATIONS**

Color: Available in Baby Pink, Black, Grey, Green, Light Green, Ivory, Light Blue, Aqua Blue

Material : Ceramic Type: Wall hung

Dimension: All dimension are in mm, as per the drawing below.