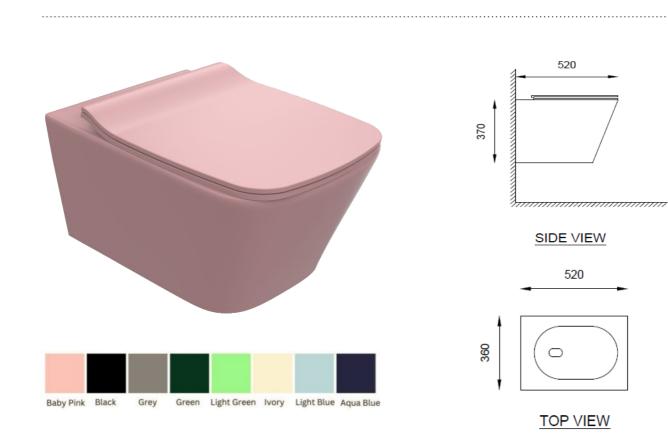

### Casa Milano

Sapphire wall hung WC with UF seat cover - Baby pink

### 390100110237

This stunning Baby pink WC is the perfect addition to any bathroom, creating a sleek and modern appearance. It features a user-friendly operation, ensuring effortless flushing with a gentle touch. It is also easy to install.

## **SPECIFICATIONS**

Color : Available in Baby Pink, Black, Grey, Green, Light Green, Ivory, Light Blue, Aqua Blue

Material: Ceramic

### Type: Wall hung

Dimension : All dimension are in mm , as per the drawing below .

TECHNOLOGY

Email us – <u>info@casamilanoitaly.com</u> WHATSAPP & TOLL FREE 8009394