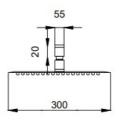

### SPECIFICATIONS

Colour : Available in, Matte gray , Matte gold , Bronze brass. Material : Solid Brass Mounting : Wall mounted Operating type : Manual Dimension : All dimensions are in MM , as per the image below .

### DRAWING

SIDE VIEW

FRONT VIEW