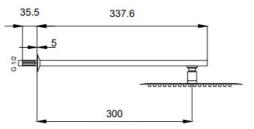

### SPECIFICATIONS

Colour : Available in, Matte gray , Matte gold , Bronze brass. Material : Solid Brass Mounting : Wall mounted Operating type : Manual Dimension : All dimensions are in MM , as per the image below .

### DRAWING

SIDE VIEW

FRONT VIEW