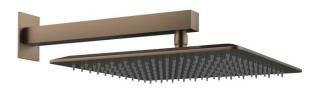

#### Casa Milano

Sapphire Shower Head with wall arm - Bronze barss

#### 390100108043

A shower head is a plumbing fixture that is mounted on the wall of a shower. It is designed to disperse water evenly for the purpose of bathing. A wall arm is a plumbing component that connects the shower head to the water supply in the wall. It serves as the conduit for delivering water to the shower head .