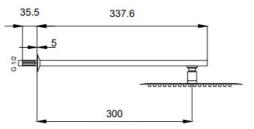

### SPECIFICATIONS

Colour : Available in, Matte gray , Matte gold , Bronze brass. Material : Solid Brass Mounting : Wall mounted Operating type : Manual Dimension : All dimensions are in MM , as per the image below .

## DRAWING

SIDE VIEW

FRONT VIEW

Follow us - casamilanouae (f) (in) (in) (in) www.casamilanoitaly.com Email us info@casamilanoitaly.co m WHATSAPP & TOLL FREE 8009394