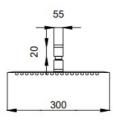

### SPECIFICATIONS

Colour : Available in, Matte gray , Matte gold , Bronze brass. Material : Solid Brass Mounting : Wall mounted Operating type : Manual Dimension : All dimensions are in MM , as per the image below .

## DRAWING

SIDE VIEW

FRONT VIEW

Follow us - casamilanouae (f) (in) (in) (in) www.casamilanoitaly.com Email us info@casamilanoitaly.co m WHATSAPP & TOLL FREE 8009394