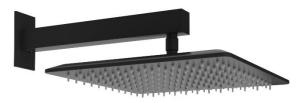

#### Casa Milano

Sapphire Shower Head, with wall arm -Matte grey

#### 390100108032

A shower head is a plumbing fixture that is mounted on the wall of a shower. It is designed to disperse water evenly for the purpose of bathing. A wall arm is a plumbing component that connects the shower head to the water supply in the wall. It serves as the conduit for delivering water to the shower head .