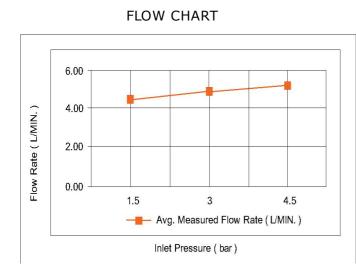

Mounting : Wall mounted

Operating type : Manual

Flow rate (Liter): 4.98

Shape (mm) : Square

Water efficiency rate : \*\*\*\*\*

Dimension : All dimensions are in mm , as per the image below .