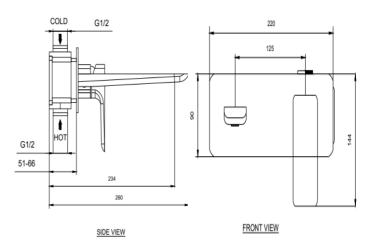

Mounting : Wall mounted

Operating type : Manual

Flow rate (Liter): 4.98

Shape (mm) : Square

Water efficiency rate : \*\*\*\*\*

Dimension : All dimensions are in mm , as per the image below .