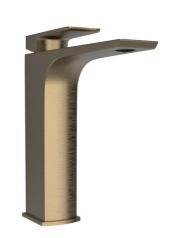

#### Casa Milano

Sapphire art basin mixer with pop up waste - Bronze brass

#### 390100103394

This Art basin mixer in Bronze brass is a modern and sleek design that will elevate any bathroom. Designed with an elevated height,