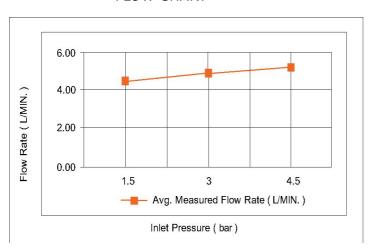

#### FLOW CHART

#### **SPECIFICATIONS**

Colour: Available in Chrome, Matte black, Matte gold, Bronze brass, Matte grey, Rust copper, Saffron gold, Brushed nickel.

Material: Solid Brass Tap holes: Single hole Mounting: Deck mounted Operating type: Manual Flow rate (Liter): 4.92 Shape (mm): Square