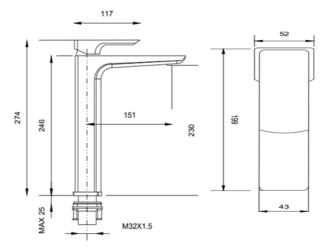

Water efficiency rate:

Dimension: All dimensions are in mm, as per the image below.

## **DRAWING**