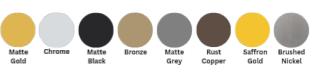

#### **SPECIFICATIONS**

Colour: Available in Chrome, Matte black, Matte gold, Bronze brass, Matte grey, Rust copper, Saffron gold, Brushed nickel.

Material: Solid Brass Tap holes: Single hole Mounting: Deck mounted Operating type: Manual Flow rate (Liter): 4.92 Shape (mm): Square