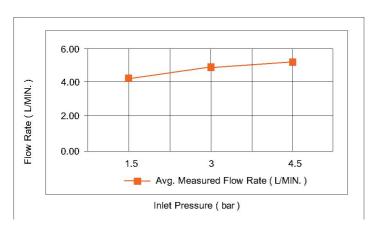

## FLOW CHART

### **SPECIFICATIONS**

Colour: Available in Chrome, Matte black, Matte gold, Bronze brass,

Matte grey, Rust copper, Saffron gold, Brushed nickel.

Material: solid Brass Tap holes: single hole Mounting: Deck mounted Operating type: Manual Flow rate (Liter): 4.85 Shape (mm): Square