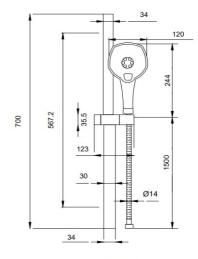

## SPECIFICATIONS

Colour : Chrome Material : Solid Brass Mounting : Wall mounted Operating type : Manual Dimension : All dimensions are in MM , as per the image below .

# DRAWING

FRONT VIEW

Follow us - casamilanouae (f) (in) (in) (in) (in) www.casamilanoitaly.com Email us info@casamilanoitaly.co m WHATSAPP & TOLL FREE 8009394