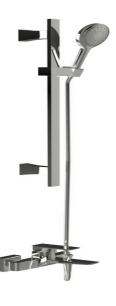

### Casa Milano

Sapphire sliding bar with round hand shower complete set

#### 390100102667

The Sapphire sliding bar with a round hand shower is a comprehensive set .The system features an adjustable handheld showerhead mounted on a vertical bar. This bar incorporates mounts or brackets, facilitating effortless adjustment of the handheld showerhead's height .