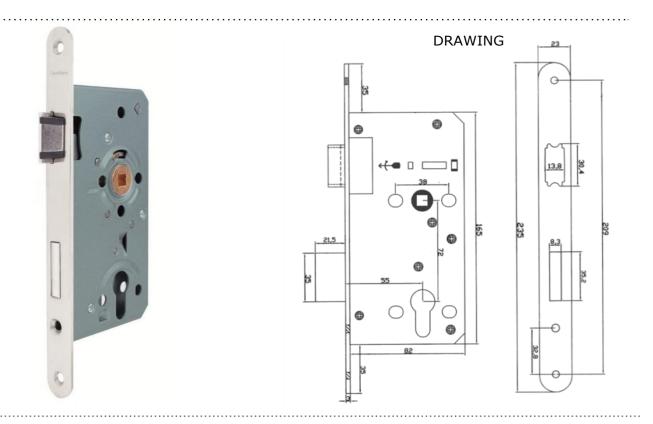

## 150300400716

The Mortice Sash Lock with Silent Latch is a high-quality locking mechanism designed to provide secure and quiet door operations. Constructed from premium stainless steel, this sash lock ensures durability and resistance to corrosion, making it suitable for both residential and commercial applications.

## **SPECIFICATION**

- Specially designed latch for noise-free closing function.
- 55mm/60mm backset, 72mm centers.
- Stainless steel forend and strike plate.
- Forend and strike plate available square or radius.
- Pierced to accept bolt through furniture and es cutcheons at 38mm centers.
- Lever handles retracts latch, Cylinder operates dead bolt.
- Supplied with anti-rattle strike plate.
- Two turn dead bolt extension.