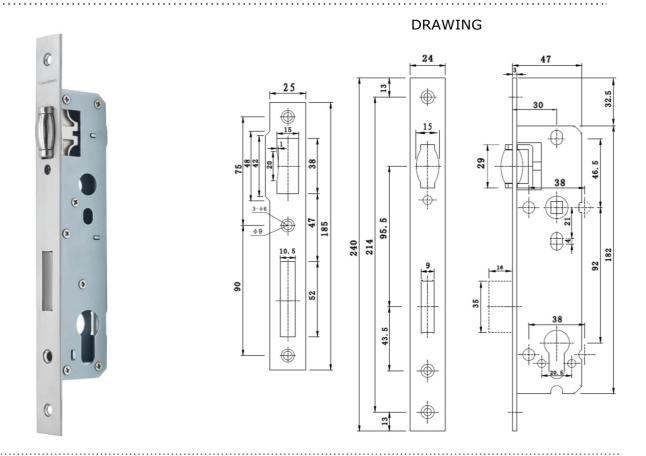

## 150300400698

The Mortice Narrow Profile Roller Lock is a high-quality lock designed to provide secure and efficient door locking solutions. Constructed from premium stainless steel (SS304), this lock ensures durability and resistance to corrosion, making it suitable for both residential and commercial applications.

## **SPECIFICATION**

- 30mm backset.
- SS 304 forend, strike plate and follower.
- Zinc alloy roller latch and dead bolt.
- Cylinder withdraw deadbolt- offers convenience and safety combined with security.
- Single turn dead bolt.