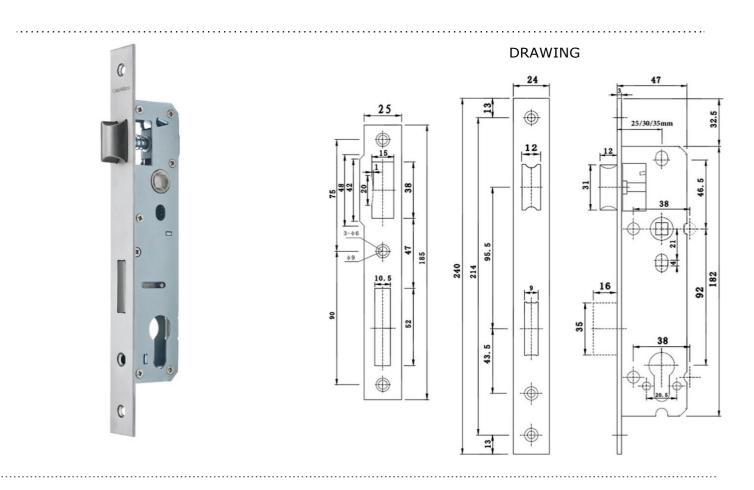

#### Casa Milano

Mortice Narrow Profile Sash Lock Satin Stainless Steel

## SPECIFICATION

- 35mm backset, 92mm centres.
- SS 304 forend, strike plate and follower.
- Zinc alloy latch and dead bolt.
- Cylinder can withdraw both latch and deadbolt offers convenience and safety combined with security.
- Single turn dead bolt.