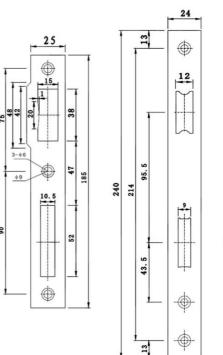

## **SPECIFICATION**

- 30mm backset, 92mm centres.
- SS 304 forend, strike plate and follower.
- Zinc alloy latch and dead bolt.
- Cylinder can withdraw both latch and deadbolt offers convenience and safety combined with security.
- Single turn dead bolt.

## **DRAWING**

10 YEARS MECHANICAL WARRANTY

Follow us - casamilanouae