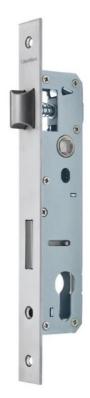

## Casa Milano

Mortice Narrow Profile Sash Lock Satin Stainless Steel

#### 150300400696

The Mortice Narrow Profile Sash Lock is a high-quality lock designed to provide secure and efficient door locking solutions. Constructed from premium stainless steel (SS304), this narrow profile sash lock ensures durability and resistance to corrosion, making it suitable for both residential and commercial applications.

## **SPECIFICATION**

- 30mm backset, 92mm centres.
- SS 304 forend, strike plate and follower.
- Zinc alloy latch and dead bolt.
- Cylinder can withdraw both latch and deadbolt offers convenience and safety combined with security.
- Single turn dead bolt.