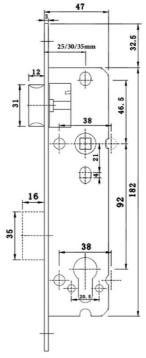

## **SPECIFICATION**

- 30mm backset, 92mm centres.
- SS 304 forend, strike plate and follower.
- Zinc alloy latch and dead bolt.
- Cylinder can withdraw both latch and deadbolt offers convenience and safety combined with security.
- Single turn dead bolt.

## **DRAWING**

10 YEARS MECHANICAL WARRANTY

Follow us - casamilanouae