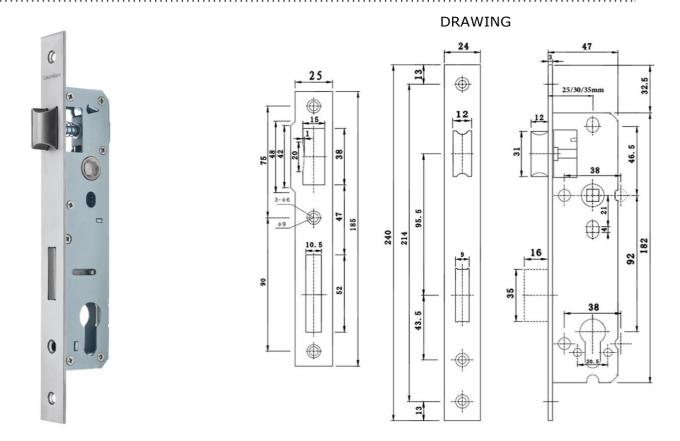

## 150300400695

The Mortice Narrow Profile Sash Lock is a high-quality lock designed to provide secure and efficient door locking solutions. Constructed from premium stainless steel (SS304), this narrow profile sash lock ensures durability and resistance to corrosion, making it suitable for both residential and commercial applications.

## **SPECIFICATION**

- 25mm backset, 92mm centres.
- SS 304 forend, strike plate and follower.
- Zinc alloy latch and dead bolt.
- Cylinder can withdraw both latch and deadbolt offers convenience and safety combined with security.
- Single turn dead bolt.