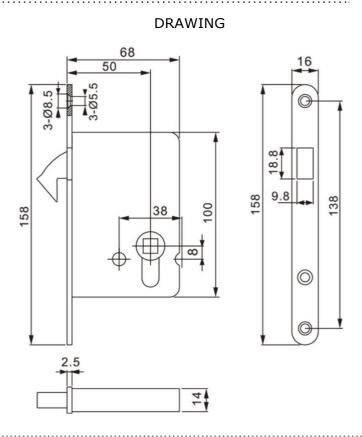

## **SPECIFICATION**

- 50mm backset.
- SS 304 forend, strike plate and follower.
- SS 304 hook bolt.
- Forend and strike plate available square or radius.
- Pierced to accept bolt through furniture and escutcheons at 38mm centres.
- Cylinder can withdraw hook bolt offers safety combined with security.
- Supplied with strike plate.