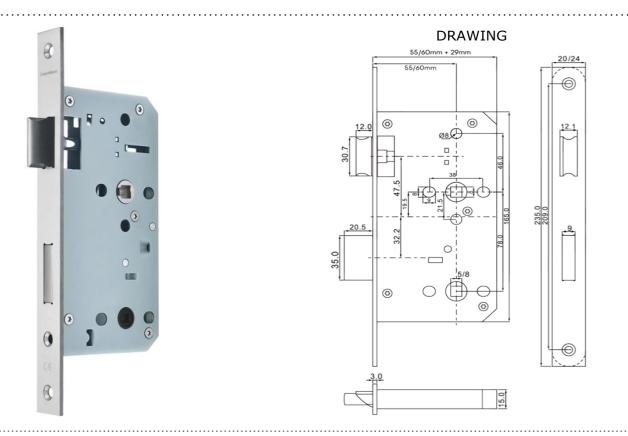

## 150300400693

The Mortice Bathroom Lock is a premium bathroom lock designed to offer robust security and reliable performance. Constructed from high-quality stainless steel (SS304), this lock ensures durability and resistance to corrosion. The lock features a satin stainless steel finish, providing a sleek and modern appearance that complements various bathroom styles.

## **SPECIFICATION**

- 55mm backset, 72mm centres.
- SS 304 forend, strike plate and follower.
- Magnetic latch bolt, SS 304 dead bolt.
- Forend and strike plate available square or radius.
- Pierced to accept bolt through furniture and escutcheons at 38mm centres.
- Cylinder withdraws deadbolt.
- Magnetic latch offers silent closing.