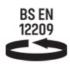

## **SPECIFICATION**

- 55mm backset, 72mm centres.
- SS 304 forend, strike plate and follower.
- Magnetic latch bolt, SS 304 dead bolt.
- Forend and strike plate available square or radius.
- Pierced to accept bolt through furniture and escutcheons at 38mm centres.
- Cylinder withdraws deadbolt.
- Magnetic latch offers silent closing.