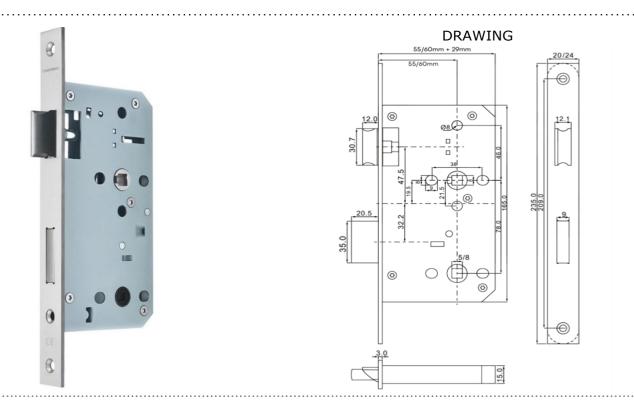

## **SPECIFICATION**

- 55mm/60mm backset, 78mm centres.
- SS 304 forend, strike plate and follower.
- SS 304 latch bolt, SS 304 dead bolt.
- Tested to Grade X: 200,000 test cycles.
- Forend and strike plate available square or radius.
- Pierced to accept bolt through furniture and escutcheons at 38mm centres.
- Lever handles retracts latch. Thumb turn operates dead bolt.
- Supplied with anti-rattle strike plate.
- Two turn dead bolt extension
- Easy reversible latch bolt without tampering with lock mechanism.