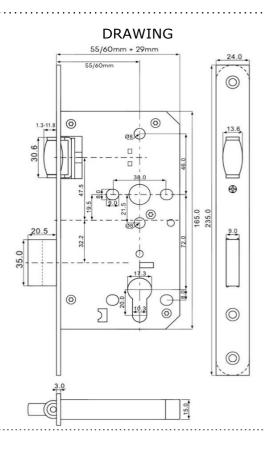

## **SPECIFICATION**

- 55mm/60mm backset.
- SS 304 forend, strike plate and follower.
- SS 304 latch bolt, SS 304 dead bolt.
- Tested to Grade X: 200,000 test cycles.
- Forend and strike plate available square or radius.
- Pierced to accept bolt through furniture and escutcheons at 38mm centres.
- Cylinder can withdraw dead bolt offers safety combines with security.
- Supplied with strike plate.
- Two turn dead bolt extension.