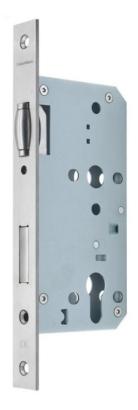

## Casa Milano

Mortice Roller Lock Satin Stainless Steel

## 150300400687

The CM Mortice Roller Lock is a high-quality lock designed for secure and efficient door locking solutions. Constructed from premium stainless steel (SS304), this roller lock ensures durability and resistance to corrosion, making it suitable for both residential and commercial applications.