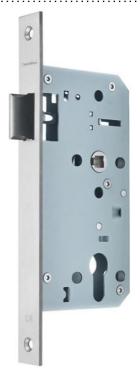

## 150300400686

The CM Mortice Latch Case is a premium quality latch case designed for robust security and reliable performance. Made from high-grade stainless steel (SS304), this latch case is built to withstand the rigors of everyday use while maintaining a sleek and modern appearance.

## **SPECIFICATION**

- 55mm/60mm backset.
- SS 304 forend, strike plate and follower.
- SS 304 latch bolt.
- Easy reversible latch bolt without tampering with lock mechanism
- Tested to Grade X: 200,000 test cycles.
- Forend and strike plate available square or radius.
- Pierced to accept bolt through furniture and
- Escutcheons at 38mm centres.
- Suitable for 120min timber and 240min metal doors.
- Lever handle operates latch.
- Supplied with strike plate.