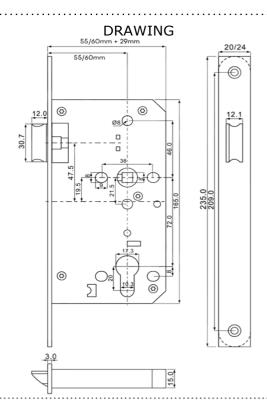

## **SPECIFICATION**

- 55mm/60mm backset.
- SS 304 forend, strike plate and follower.
- SS 304 latch bolt.
- Easy reversible latch bolt without tampering with lock mechanism
- Tested to Grade X: 200,000 test cycles.
- Forend and strike plate available square or radius.
- Pierced to accept bolt through furniture and
- Escutcheons at 38mm centres.
- Suitable for 120min timber and 240min metal doors.
- Lever handle operates latch.
- Supplied with strike plate.