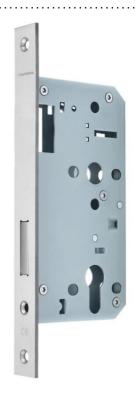

## 150300400682

The CM Mortice Dead Lock (MLD5572) is a high-quality dead lock designed for secure and reliable door locking solutions. Constructed from premium stainless steel (SS304), this lock ensures durability and resistance to corrosion, making it suitable for both residential and commercial applications.

## SPECIFICATION

- 55mm/60mm backset.
- SS 304 forend, strike plate and follower.
- SS 304 dead bolt.
- Tested to Grade X: 200,000 test cycles.
- Forend and strike plate available square or radius.
- Pierced to accept bolt through furniture and escutcheons at 38mm centres.
- Suitable for 120min timber and 240min metal doors.
- Cylinder can withdraw dead bolt offers safety combines with security.
- Supplied with strike plate.
- Two turn dead bolt extension.