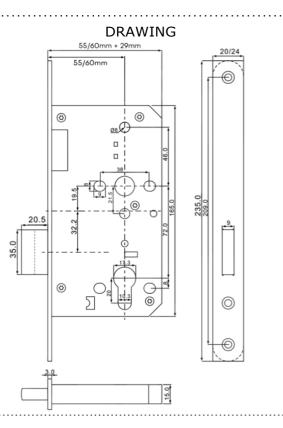

## SPECIFICATION

- 55mm/60mm backset.
- SS 304 forend, strike plate and follower.
- SS 304 dead bolt.
- Tested to Grade X: 200,000 test cycles.
- Forend and strike plate available square or radius.
- Pierced to accept bolt through furniture and escutcheons at 38mm centres.
- Suitable for 120min timber and 240min metal doors.
- Cylinder can withdraw dead bolt offers safety combines with security.
- Supplied with strike plate.
- Two turn dead bolt extension.