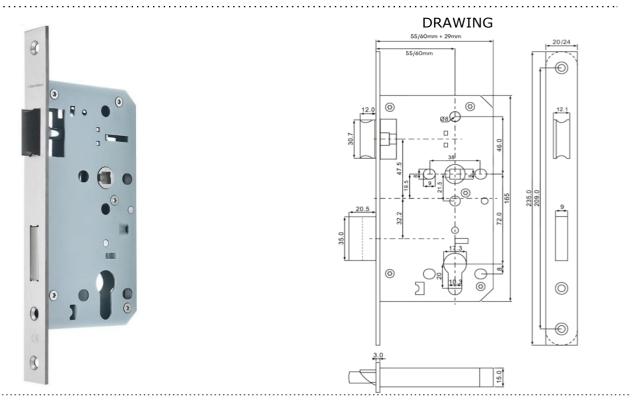

## 150300400681

The Mortice Sash Lock is a high-quality mortice lock designed for use with euro profile cylinders. It is constructed from durable stainless steel (SS304) and is finished in a sleek satin stainless steel, providing both strength and a modern aesthetic.

## **SPECIFICATION**

- 55mm/60mm backset, 72mm centres.
- SS 304 forend, strike plate and follower.
- SS 304 latch bolt, SS 304 dead bolt.
- Easy reversible latch bolt without tampering with lock mechanism.
- Tested to Grade X: 200,000 test cycles.
- Forend and strike plate available square or radius.
- Pierced to accept bolt through furniture and escutcheons at 38mm centres.
- Suitable for 120min timber and 240min metal doors.
- Cylinder can withdraw both latch and deadbolt offers convenience and safety combined with security.
- Supplied with strike plate.
- Two turn dead bolt extension.