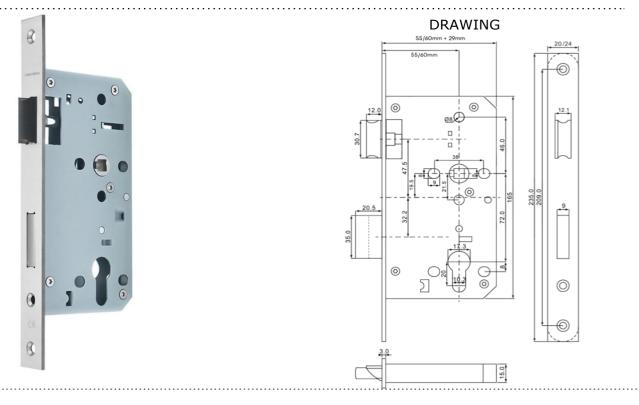

## **SPECIFICATION**

- 55mm/60mm backset, 72mm centres.
- SS 304 forend, strike plate and follower.
- SS 304 latch bolt, SS 304 dead bolt.
- Easy reversible latch bolt without tampering with lock mechanism.
- Tested to Grade X: 200,000 test cycles.
- Forend and strike plate available square or radius.
- Pierced to accept bolt through furniture and escutcheons at 38mm centres.
- Suitable for 120min timber and 240min metal doors.
- Cylinder can withdraw both latch and deadbolt offers convenience and safety combined with security.
- Supplied with strike plate.
- Two turn dead bolt extension.