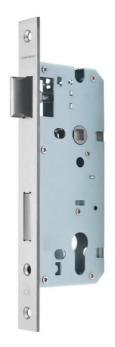

## Casa Milano

Mortice Sash Lock Satin Stainless Steel

## 150300400674

The CM Mortice Sash Lock is a high-quality mortice lock designed for use with euro profile cylinders. It is constructed from durable stainless steel (SS304) and is finished in a sleek satin stainless steel, providing both strength and a modern aesthetic.