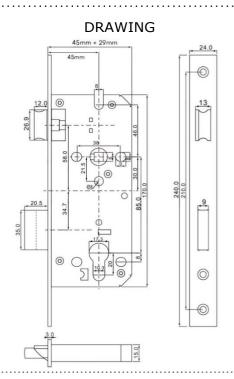

## **SPECIFICATION**

- 45mm backset, 85mm centers.
- SS 304 for end, strike plate and follower.
- SS 304 latch bolt, SS 304 dead bolt.
- Easy reversible latch bolt without tampering with lock mechanism.
- Tested to Grade X: 200,000 test cycles.
- For end and strike plate available square or radius.
- Pierced to accept bolt through furniture and escutcheons at 38mm centers.
- Suitable for 120min timber and 240min metal doors.
- Cylinder can withdraw both latch and deadbolt offers convenience and safety combined with security.
- Supplied with strike plate.
- Two turn dead bolt extension.