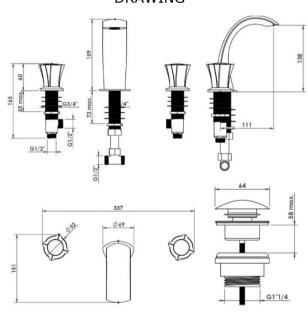

#### **SPECIFICATIONS**

Color : Crystal Gold : Deck Mounted Mounting Operation Type : Manual : 4.88 Flow Rate (liter)

Tap Holes : 3 Holes Material : Brass Height (mm) 159 Width (mm) 337 Shape : Square

Water Efficiency Rate

# **DRAWING**