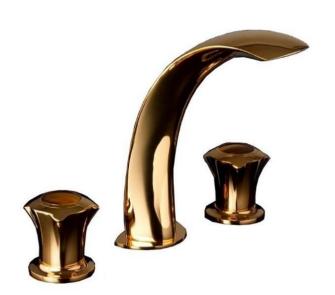

## **Crystal & Bronze**

Naja Tiger Eye 3 Hole Basin Mixer Crystal Gold

#### 390100100831

This crystal and bronze basin mixer is a stunning piece of bathroom hardware. It features a sleek, modern design with a curved spout. The mixer is made of high-quality solid brass and has a luxurious crystal gold finish. The crystal handles add a touch of elegance and sophistication, while the bronze base provides a warm and inviting contrast.