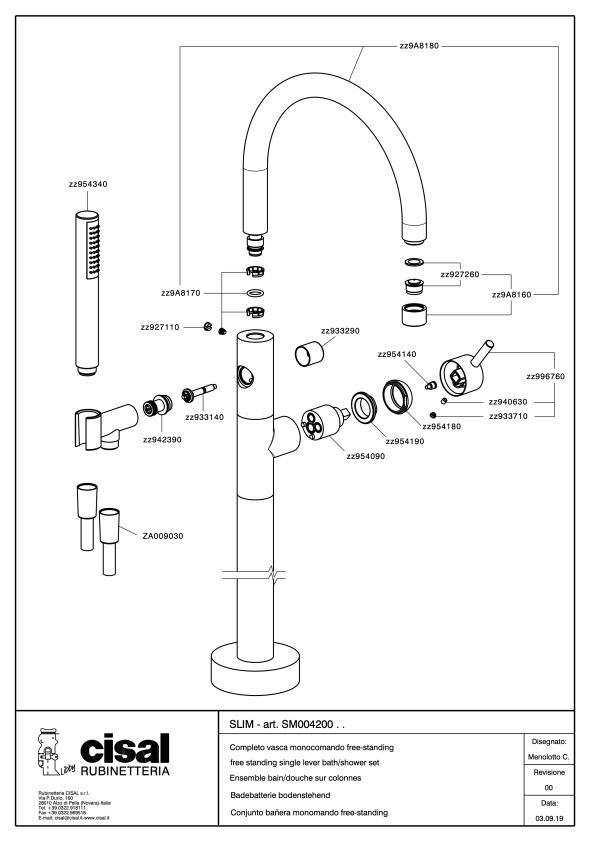

## Exposed part for single-lever bath shower mixer SLIM

## Exposed part for single-lever bath shower mixer SLIM

SM014200

https://en.cisal.it/exposed-part-for-single-lever-bath-shower-mixer-slimsm014200