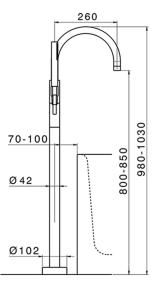

## Exposed part for single-lever bath shower mixer SLIM

## Exposed part for single-lever bath shower mixer SLIM

SM014200

https://en.cisal.it/exposed-part-for-single-lever-bath-shower-mixer-slimsm014200