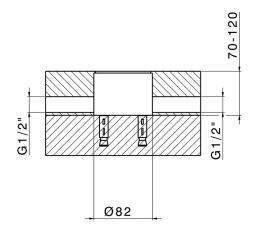

# Concealed part single lever free-standing CONCEALED

MODEL **ZA004510** 

Concealed part single lever free-standing

### CHARACTERISTICS

Concealed

2023-11-24