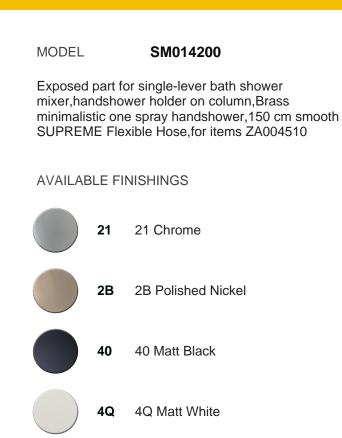

## Exposed part for single-lever bath shower mixer SLIM

## Exposed part for single-lever bath shower mixer SLIM

SM014200

https://en.cisal.it/exposed-part-for-single-lever-bath-shower-mixer-slimsm014200

### AVAILABLE FINISHINGS

04 Without finishing

1