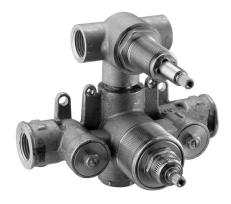

# **Concealed thermostatic shower mixer, 2-outlets CONCEALED**

MODEL ZA019100

Concealed thermostatic shower mixer, 2-outlets, with 1/2" 2 outlet deviastop cartridge, without trim kit

AVAILABLE FINISHINGS

### CHARACTERISTICS

| 8x20 Plus P Thermostatic Valve |           |
|--------------------------------|-----------|
| Cartridge Spare Parts          | 24.04A.PP |
| instructions 2                 | IS.277    |
| Concealed                      | 1         |