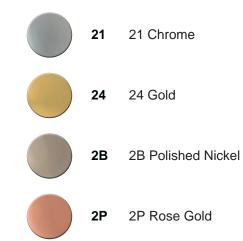

## AVAILABLE FINISHINGS

# **Concealed thermostatic shower mixer, 2-outlets CONCEALED**

MODEL ZA019100

Concealed thermostatic shower mixer, 2-outlets, with 1/2" 2 outlet deviastop cartridge, without trim kit

AVAILABLE FINISHINGS