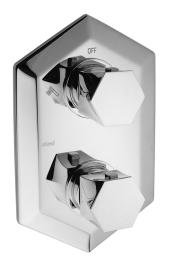

# Exposed part for con.thermo.shower mixer, 2-outlet CHERIE

MODEL CE019100

Exposed part for con.thermo.shower mixer, 2-outlet,wth 2 outlet deviastop,without concealed part,for item ZA019100

## Exposed part for con.thermo.shower mixer, 2-outlet CHERIE

https://en.cisal.it/exposed-part-for-con-thermo-shower-mixer-2-outlet-cheriece019100