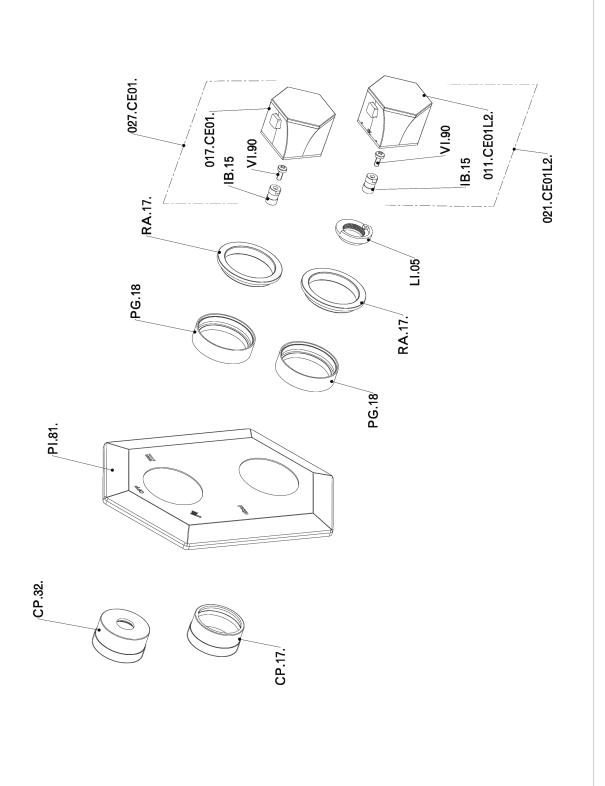

### CHARACTERISTICS

| 8x20 Plus P Thermostatic Valve |           |
|--------------------------------|-----------|
| Cartridge Spare Parts          | 24.04A.PP |
| instructions 2                 | IS.277    |
| Concealed                      | 1         |