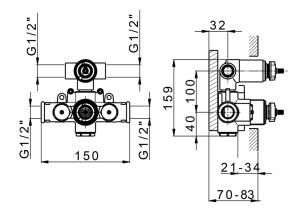

#### CHARACTERISTICS

100

56-69

| Installation             | Concealed |
|--------------------------|-----------|
| Required concealed parts | ZA019100  |

### CHARACTERISTICS

| 8x20 Plus P Thermostatic Valve |           |
|--------------------------------|-----------|
| Cartridge Spare Parts          | 24.04A.PP |
| instructions 2                 | IS.277    |
| Concealed                      | 1         |