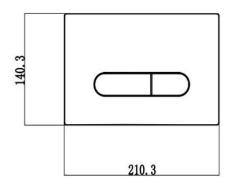

# 390100111124

| SPECIFICATIONS   |                      |
|------------------|----------------------|
| • COLOR          | SHINING CHROME       |
| • TYPE           | PNEUMATIC PUSH PLATE |
| • MATERIAL       | PLASTIC              |
| • THICKNESS (MM) | 8.5                  |
| HEIGHT (MM)      | 140.3                |
| DEPTH (MM)       | 27                   |
| • SHAPE          | RECTANGLE            |

**DRAWING** 