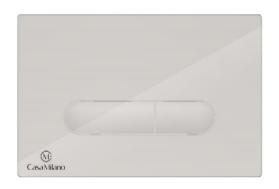

# 390100111124

| SPECIFICATIONS   |                      |
|------------------|----------------------|
| • COLOR          | SHINING CHROME       |
| • TYPE           | PNEUMATIC PUSH PLATE |
| • MATERIAL       | PLASTIC              |
| • THICKNESS (MM) | 8.5                  |
| HEIGHT (MM)      | 140.3                |
| DEPTH (MM)       | 27                   |
| • SHAPE          | RECTANGLE            |