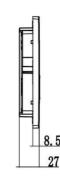

# 390100111124

| SPECIFICATIONS   |                      |
|------------------|----------------------|
| • COLOR          | SHINING CHROME       |
| • TYPE           | PNEUMATIC PUSH PLATE |
| • MATERIAL       | PLASTIC              |
| • THICKNESS (MM) | 8.5                  |
| HEIGHT (MM)      | 140.3                |
| DEPTH (MM)       | 27                   |
| • SHAPE          | RECTANGLE            |

**DRAWING** 