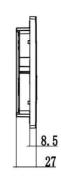

# 390100111123

| SPECIFICATIONS |             |
|----------------|-------------|
| • COLOR        | MATTE BLACK |
| • TYPE         | PUSH PLATE  |
| • MATERIAL     | PLASTIC     |
| THICKNESS (MM) | 8.5         |
| HEIGHT (MM)    | 140.3       |
| DEPTH (MM)     | 27          |
| • SHAPE        | RECTANGLE   |

#### **DRAWING**