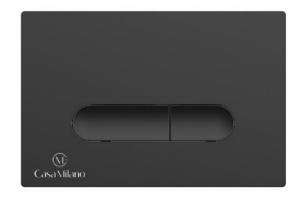

# 390100111123

| SPECIFICATIONS |             |
|----------------|-------------|
| • COLOR        | MATTE BLACK |
| • TYPE         | PUSH PLATE  |
| • MATERIAL     | PLASTIC     |
| THICKNESS (MM) | 8.5         |
| HEIGHT (MM)    | 140.3       |
| DEPTH (MM)     | 27          |
| • SHAPE        | RECTANGLE   |