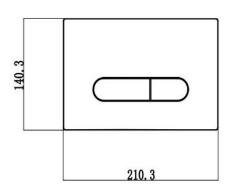

# 390100111123

| SPECIFICATIONS |             |
|----------------|-------------|
| • COLOR        | MATTE BLACK |
| • TYPE         | PUSH PLATE  |
| • MATERIAL     | PLASTIC     |
| THICKNESS (MM) | 8.5         |
| HEIGHT (MM)    | 140.3       |
| DEPTH (MM)     | 27          |
| • SHAPE        | RECTANGLE   |

#### **DRAWING**